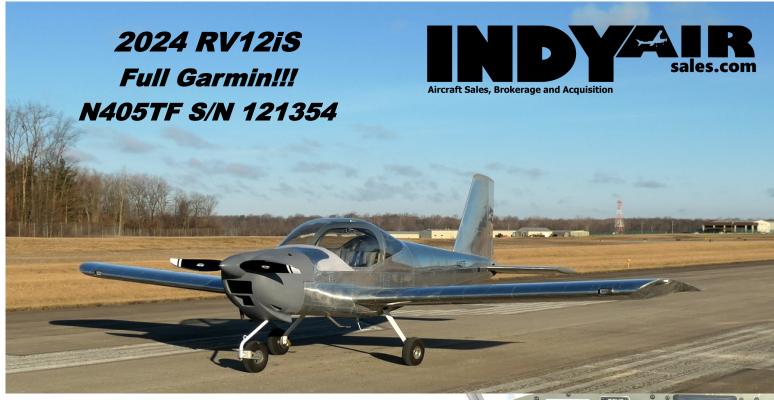

## Equipment

5 Point Safety belts TCW backup battery

Dual landing lights ACK E-04 ELT

Earth/X primary battery

Sensenich ground adjustable prop

Ready to fly, NEW off the lot RV12iS! The injected Rotax 912iS will comfortably cruise at 135mph going as far as 580 miles. Avionics are top notch with a full Garmin suite including a GFC500 Autopilot and prewired for a second G3X. This plane is ready for the paint scheme of your choice or to start enjoying today for only \$139,500!!!