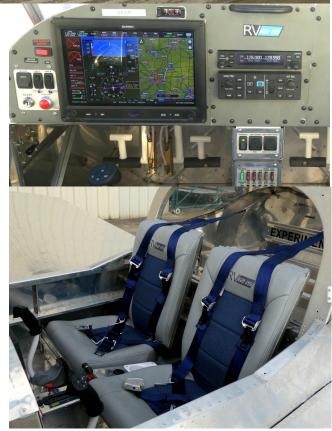

## Avionics

**Useful Load** 

Garmin G3X Touch Screen EFIS

Garmin GEA24 Engine Monitor

Garmin GSU25 ADAHRS

**Total Time Since New** 

**Engine Hours Since New** 

Garmin GMU22 Magnetometer

Garmin GTX23ES Transponder

Garmin GTR200 Com

Garmin GDL39-R ADSB in/out

Garmin GFC507 Autopilot

## Equipment

5 Point Safety belts TCW backup battery

Dual landing lights ACK E-04 ELT

Earth/X primary battery

Sensenich ground adjustable prop

Ready to fly, NEW off the lot RV12iS! The injected Rotax 912iS will comfortably cruise at 135mph going as far as 580 miles. Avionics are top notch with a full Garmin suite including a GFC500 Autopilot and prewired for a second G3X. This plane is ready for the paint scheme of your choice or to start enjoying today for only \$139,500!!!